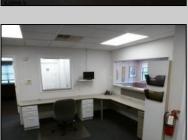

## **COMMENTS**

GREAT SOMERS POINT LOCATION IN POINT COMMONS! 1920 SQ FT 2ND FLOOR LOCATION FOR PROFESSIONAL OR MEDICAL OFFICES IS READY TO OCCUPY WITH 2 WAITING ROOMS, CONFERENCE ROOM, 4 OFFICE OR EXAM ROOMS, KITCHEN, 2 RESTROOMS, ELEVATOR, 2 STAIRCASES AND MORE! OUTSTANDING CENTRAL SOMERS POINT LOCATION MINUTES FROM PRIME MAINLAND COMMUNITIES AND SHORE TOWNS!