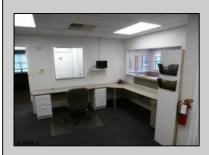

## COMMENTS

GREAT SOMERS POINT LOCATION IN POINT COMMONS! 1920 SQ FT 2ND FLOOR LOCATION FOR PROFESSIONAL OR MEDICAL OFFICES IS READY TO OCCUPY WITH 2 WAITING ROOMS, CONFERENCE ROOM, 4 OFFICE OR EXAM ROOMS, KITCHEN, 2 RESTROOMS, ELEVATOR, 2 STAIRCASES AND MORE! OUTSTANDING CENTRAL SOMERS POINT LOCATION MINUTES FROM PRIME MAINLAND COMMUNITIES AND SHORE TOWNS!