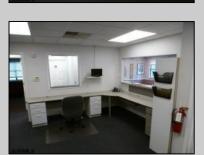

## **COMMENTS**

GREAT SOMERS POINT LOCATION IN POINT COMMONS! 1920 SQ FT 2ND FLOOR LOCATION FOR PROFESSIONAL OR MEDICAL OFFICES IS READY TO OCCUPY WITH 2 WAITING ROOMS, CONFERENCE ROOM, 4 OFFICE OR EXAM ROOMS, KITCHEN, 2 RESTROOMS, ELEVATOR, 2 STAIRCASES AND MORE! OUTSTANDING CENTRAL SOMERS POINT LOCATION MINUTES FROM PRIME MAINLAND COMMUNITIES AND SHORE TOWNS!