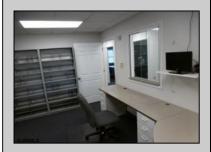

## **COMMENTS**

GREAT SOMERS POINT LOCATION IN POINT COMMONS! 1920 SQ FT 2ND FLOOR LOCATION FOR PROFESSIONAL OR MEDICAL OFFICES IS READY TO OCCUPY WITH 2 WAITING ROOMS, CONFERENCE ROOM, 4 OFFICE OR EXAM ROOMS, KITCHEN, 2 RESTROOMS, ELEVATOR, 2 STAIRCASES AND MORE! OUTSTANDING CENTRAL SOMERS POINT LOCATION MINUTES FROM PRIME MAINLAND COMMUNITIES AND SHORE TOWNS!

| SHORE TOWNS!           |                                                  |                                    |                                                          |
|------------------------|--------------------------------------------------|------------------------------------|----------------------------------------------------------|
| PROPERTY DETAILS       |                                                  |                                    |                                                          |
| Exterior<br>Frame/Wood | OutsideFeatures<br>Security Light/System<br>Sign | ParkingGarage<br>11 or More Spaces | InteriorFeatures<br>Elevator Pass<br>Restroom<br>Storage |
| Heating<br>Electric    | Cooling<br>Central                               | HotWater<br>Electric               | Water<br>Public                                          |