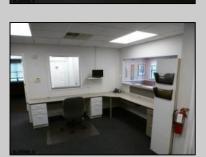

## **COMMENTS**

GREAT SOMERS POINT LOCATION IN POINT COMMONS! 1920 SQ FT 2ND FLOOR LOCATION FOR PROFESSIONAL OR MEDICAL OFFICES IS READY TO OCCUPY WITH 2 WAITING ROOMS, CONFERENCE ROOM, 4 OFFICE OR EXAM ROOMS, KITCHEN, 2 RESTROOMS, ELEVATOR, 2 STAIRCASES AND MORE! OUTSTANDING CENTRAL SOMERS POINT LOCATION MINUTES FROM PRIME MAINLAND COMMUNITIES AND SHORE TOWNS!