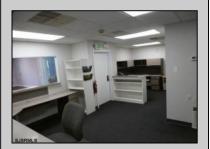

## **COMMENTS**

GREAT SOMERS POINT LOCATION IN POINT COMMONS! 1920 SQ FT 2ND FLOOR LOCATION FOR PROFESSIONAL OR MEDICAL OFFICES IS READY TO OCCUPY WITH 2 WAITING ROOMS, CONFERENCE ROOM, 4 OFFICE OR EXAM ROOMS, KITCHEN, 2 RESTROOMS, ELEVATOR, 2 STAIRCASES AND MORE! OUTSTANDING CENTRAL SOMERS POINT LOCATION MINUTES FROM PRIME MAINLAND COMMUNITIES AND SHORE TOWNS!