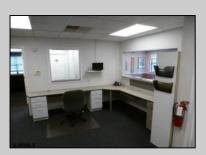

## **COMMENTS**

GREAT SOMERS POINT LOCATION IN POINT COMMONS! 1920 SQ FT 2ND FLOOR LOCATION FOR PROFESSIONAL OR MEDICAL OFFICES IS READY TO OCCUPY WITH 2 WAITING ROOMS, CONFERENCE ROOM, 4 OFFICE OR EXAM ROOMS, KITCHEN, 2 RESTROOMS, ELEVATOR, 2 STAIRCASES AND MORE! OUTSTANDING CENTRAL SOMERS POINT LOCATION MINUTES FROM PRIME MAINLAND COMMUNITIES AND SHORE TOWNS!