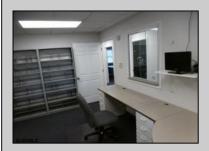

## **COMMENTS**

GREAT SOMERS POINT LOCATION IN POINT COMMONS! 1920 SQ FT 2ND FLOOR LOCATION FOR PROFESSIONAL OR MEDICAL OFFICES IS READY TO OCCUPY WITH 2 WAITING ROOMS, CONFERENCE ROOM, 4 OFFICE OR EXAM ROOMS, KITCHEN, 2 RESTROOMS, ELEVATOR, 2 STAIRCASES AND MORE! OUTSTANDING CENTRAL SOMERS POINT LOCATION MINUTES FROM PRIME MAINLAND COMMUNITIES AND SHORE TOWNS!

| SHORE TOWNS!           |                                                  |                                    |                                                          |
|------------------------|--------------------------------------------------|------------------------------------|----------------------------------------------------------|
| PROPERTY DETAILS       |                                                  |                                    |                                                          |
| Exterior<br>Frame/Wood | OutsideFeatures<br>Security Light/System<br>Sign | ParkingGarage<br>11 or More Spaces | InteriorFeatures<br>Elevator Pass<br>Restroom<br>Storage |
| Heating<br>Electric    | Cooling<br>Central                               | HotWater<br>Electric               | Water<br>Public                                          |
| _                      |                                                  |                                    |                                                          |