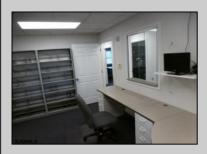

## **COMMENTS**

GREAT SOMERS POINT LOCATION IN POINT COMMONS! 1920 SQ FT 2ND FLOOR LOCATION FOR PROFESSIONAL OR MEDICAL OFFICES IS READY TO OCCUPY WITH 2 WAITING ROOMS, CONFERENCE ROOM, 4 OFFICE OR EXAM ROOMS, KITCHEN, 2 RESTROOMS, ELEVATOR, 2 STAIRCASES AND MORE! OUTSTANDING CENTRAL SOMERS POINT LOCATION MINUTES FROM PRIME MAINLAND COMMUNITIES AND SHORE TOWNS!