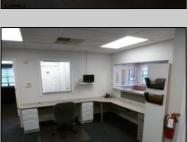

## **COMMENTS**

GREAT SOMERS POINT LOCATION IN POINT COMMONS! 1920 SQ FT 2ND FLOOR LOCATION FOR PROFESSIONAL OR MEDICAL OFFICES IS READY TO OCCUPY WITH 2 WAITING ROOMS, CONFERENCE ROOM, 4 OFFICE OR EXAM ROOMS, KITCHEN, 2 RESTROOMS, ELEVATOR, 2 STAIRCASES AND MORE! OUTSTANDING CENTRAL SOMERS POINT LOCATION MINUTES FROM PRIME MAINLAND COMMUNITIES AND SHORE TOWNS!