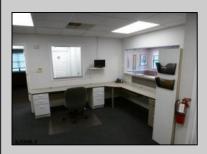

## **COMMENTS**

GREAT SOMERS POINT LOCATION IN POINT COMMONS! 1920 SQ FT 2ND FLOOR LOCATION FOR PROFESSIONAL OR MEDICAL OFFICES IS READY TO OCCUPY WITH 2 WAITING ROOMS, CONFERENCE ROOM, 4 OFFICE OR EXAM ROOMS, KITCHEN, 2 RESTROOMS, ELEVATOR, 2 STAIRCASES AND MORE! OUTSTANDING CENTRAL SOMERS POINT LOCATION MINUTES FROM PRIME MAINLAND COMMUNITIES AND SHORE TOWNS!