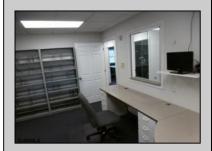

## **COMMENTS**

GREAT SOMERS POINT LOCATION IN POINT COMMONS! 1920 SQ FT 2ND FLOOR LOCATION FOR PROFESSIONAL OR MEDICAL OFFICES IS READY TO OCCUPY WITH 2 WAITING ROOMS, CONFERENCE ROOM, 4 OFFICE OR EXAM ROOMS, KITCHEN, 2 RESTROOMS, ELEVATOR, 2 STAIRCASES AND MORE! OUTSTANDING CENTRAL SOMERS POINT LOCATION MINUTES FROM PRIME MAINLAND COMMUNITIES AND SHORE TOWNS!

| SHOKE TOWNS!           |                                                  |                                    |                                                          |
|------------------------|--------------------------------------------------|------------------------------------|----------------------------------------------------------|
| PROPERTY DETAILS       |                                                  |                                    |                                                          |
| Exterior<br>Frame/Wood | OutsideFeatures<br>Security Light/System<br>Sign | ParkingGarage<br>11 or More Spaces | InteriorFeatures<br>Elevator Pass<br>Restroom<br>Storage |
| Heating<br>Electric    | Cooling<br>Central                               | HotWater<br>Electric               | Water<br>Public                                          |