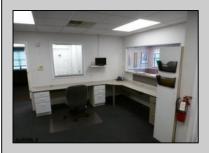

## **COMMENTS**

GREAT SOMERS POINT LOCATION IN POINT COMMONS! 1920 SQ FT 2ND FLOOR LOCATION FOR PROFESSIONAL OR MEDICAL OFFICES IS READY TO OCCUPY WITH 2 WAITING ROOMS, CONFERENCE ROOM, 4 OFFICE OR EXAM ROOMS, KITCHEN, 2 RESTROOMS, ELEVATOR, 2 STAIRCASES AND MORE! OUTSTANDING CENTRAL SOMERS POINT LOCATION MINUTES FROM PRIME MAINLAND COMMUNITIES AND SHORE TOWNS!