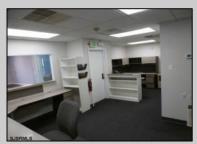

## **COMMENTS**

GREAT SOMERS POINT LOCATION IN POINT COMMONS! 1920 SQ FT 2ND FLOOR LOCATION FOR PROFESSIONAL OR MEDICAL OFFICES IS READY TO OCCUPY WITH 2 WAITING ROOMS, CONFERENCE ROOM, 4 OFFICE OR EXAM ROOMS, KITCHEN, 2 RESTROOMS, ELEVATOR, 2 STAIRCASES AND MORE! OUTSTANDING CENTRAL SOMERS POINT LOCATION MINUTES FROM PRIME MAINLAND COMMUNITIES AND SHORE TOWNS!

| SHORE TOWNS!           |                                                  |                                    |                                                          |
|------------------------|--------------------------------------------------|------------------------------------|----------------------------------------------------------|
| PROPERTY DETAILS       |                                                  |                                    |                                                          |
| Exterior<br>Frame/Wood | OutsideFeatures<br>Security Light/System<br>Sign | ParkingGarage<br>11 or More Spaces | InteriorFeatures<br>Elevator Pass<br>Restroom<br>Storage |
| Heating<br>Electric    | Cooling<br>Central                               | HotWater<br>Electric               | Water<br>Public                                          |