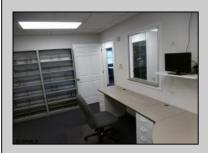

## **COMMENTS**

GREAT SOMERS POINT LOCATION IN POINT COMMONS! 1920 SQ FT 2ND FLOOR LOCATION FOR PROFESSIONAL OR MEDICAL OFFICES IS READY TO OCCUPY WITH 2 WAITING ROOMS, CONFERENCE ROOM, 4 OFFICE OR EXAM ROOMS, KITCHEN, 2 RESTROOMS, ELEVATOR, 2 STAIRCASES AND MORE! OUTSTANDING CENTRAL SOMERS POINT LOCATION MINUTES FROM PRIME MAINLAND COMMUNITIES AND SHORE TOWNS!

| SHORE TOWNS!           |                                                  |                                    |                                                          |
|------------------------|--------------------------------------------------|------------------------------------|----------------------------------------------------------|
| PROPERTY DETAILS       |                                                  |                                    |                                                          |
| Exterior<br>Frame/Wood | OutsideFeatures<br>Security Light/System<br>Sign | ParkingGarage<br>11 or More Spaces | InteriorFeatures<br>Elevator Pass<br>Restroom<br>Storage |
| Heating<br>Electric    | Cooling<br>Central                               | HotWater<br>Electric               | Water<br>Public                                          |