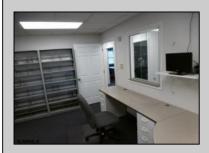

## **COMMENTS**

GREAT SOMERS POINT LOCATION IN POINT COMMONS! 1920 SQ FT 2ND FLOOR LOCATION FOR PROFESSIONAL OR MEDICAL OFFICES IS READY TO OCCUPY WITH 2 WAITING ROOMS, CONFERENCE ROOM, 4 OFFICE OR EXAM ROOMS, KITCHEN, 2 RESTROOMS, ELEVATOR, 2 STAIRCASES AND MORE! OUTSTANDING CENTRAL SOMERS POINT LOCATION MINUTES FROM PRIME MAINLAND COMMUNITIES AND SHORE TOWNS!