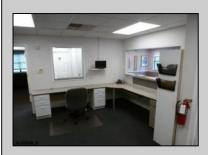

## COMMENTS

GREAT SOMERS POINT LOCATION IN POINT COMMONS! 1920 SQ FT 2ND FLOOR LOCATION FOR PROFESSIONAL OR MEDICAL OFFICES IS READY TO OCCUPY WITH 2 WAITING ROOMS, CONFERENCE ROOM, 4 OFFICE OR EXAM ROOMS, KITCHEN, 2 RESTROOMS, ELEVATOR, 2 STAIRCASES AND MORE! OUTSTANDING CENTRAL SOMERS POINT LOCATION MINUTES FROM PRIME MAINLAND COMMUNITIES AND SHORE TOWNS! PROPERTY DETAILS