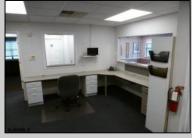

## **COMMENTS**

GREAT SOMERS POINT LOCATION IN POINT COMMONS! 1920 SQ FT 2ND FLOOR LOCATION FOR PROFESSIONAL OR MEDICAL OFFICES IS READY TO OCCUPY WITH 2 WAITING ROOMS, CONFERENCE ROOM, 4 OFFICE OR EXAM ROOMS, KITCHEN, 2 RESTROOMS, ELEVATOR, 2 STAIRCASES AND MORE! OUTSTANDING CENTRAL SOMERS POINT LOCATION MINUTES FROM PRIME MAINLAND COMMUNITIES AND