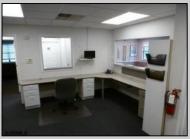

## **COMMENTS**

GREAT SOMERS POINT LOCATION IN POINT COMMONS! 1920 SQ FT 2ND FLOOR LOCATION FOR PROFESSIONAL OR MEDICAL OFFICES IS READY TO OCCUPY WITH 2 WAITING ROOMS, CONFERENCE ROOM, 4 OFFICE OR EXAM ROOMS, KITCHEN, 2 RESTROOMS, ELEVATOR, 2 STAIRCASES AND MORE! OUTSTANDING CENTRAL SOMERS POINT LOCATION MINUTES FROM PRIME MAINLAND COMMUNITIES AND