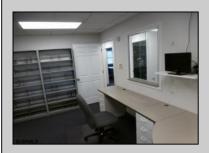

## **COMMENTS**

GREAT SOMERS POINT LOCATION IN POINT COMMONS! 1920 SQ FT 2ND FLOOR LOCATION FOR PROFESSIONAL OR MEDICAL OFFICES IS READY TO OCCUPY WITH 2 WAITING ROOMS, CONFERENCE ROOM, 4 OFFICE OR EXAM ROOMS, KITCHEN, 2 RESTROOMS, ELEVATOR, 2 STAIRCASES AND MORE! OUTSTANDING CENTRAL SOMERS POINT LOCATION MINUTES FROM PRIME MAINLAND COMMUNITIES AND SHORE TOWNS!