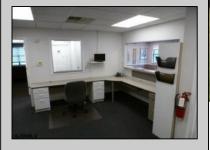

## **COMMENTS**

GREAT SOMERS POINT LOCATION IN POINT COMMONS! 1920 SQ FT 2ND FLOOR LOCATION FOR PROFESSIONAL OR MEDICAL OFFICES IS READY TO OCCUPY WITH 2 WAITING ROOMS, CONFERENCE ROOM, 4 OFFICE OR EXAM ROOMS, KITCHEN, 2 RESTROOMS, ELEVATOR, 2 STAIRCASES AND MORE! OUTSTANDING CENTRAL SOMERS POINT LOCATION MINUTES FROM PRIME MAINLAND COMMUNITIES AND