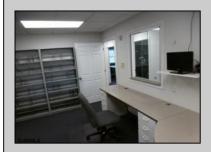

## **COMMENTS**

GREAT SOMERS POINT LOCATION IN POINT COMMONS! 1920 SQ FT 2ND FLOOR LOCATION FOR PROFESSIONAL OR MEDICAL OFFICES IS READY TO OCCUPY WITH 2 WAITING ROOMS, CONFERENCE ROOM, 4 OFFICE OR EXAM ROOMS, KITCHEN, 2 RESTROOMS, ELEVATOR, 2 STAIRCASES AND MORE! OUTSTANDING CENTRAL SOMERS POINT LOCATION MINUTES FROM PRIME MAINLAND COMMUNITIES AND