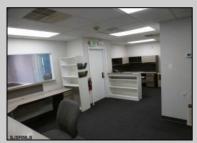

## **COMMENTS**

GREAT SOMERS POINT LOCATION IN POINT COMMONS! 1920 SQ FT 2ND FLOOR LOCATION FOR PROFESSIONAL OR MEDICAL OFFICES IS READY TO OCCUPY WITH 2 WAITING ROOMS, CONFERENCE ROOM, 4 OFFICE OR EXAM ROOMS, KITCHEN, 2 RESTROOMS, ELEVATOR, 2 STAIRCASES AND MORE! OUTSTANDING CENTRAL SOMERS POINT LOCATION MINUTES FROM PRIME MAINLAND COMMUNITIES AND