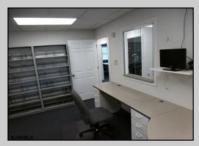

## **COMMENTS**

GREAT SOMERS POINT LOCATION IN POINT COMMONS! 1920 SQ FT 2ND FLOOR LOCATION FOR PROFESSIONAL OR MEDICAL OFFICES IS READY TO OCCUPY WITH 2 WAITING ROOMS, CONFERENCE ROOM, 4 OFFICE OR EXAM ROOMS, KITCHEN, 2 RESTROOMS, ELEVATOR, 2 STAIRCASES AND MORE! OUTSTANDING CENTRAL SOMERS POINT LOCATION MINUTES FROM PRIME MAINLAND COMMUNITIES AND SHORE TOWNS!