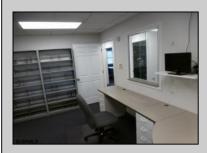

## **COMMENTS**

GREAT SOMERS POINT LOCATION IN POINT COMMONS! 1920 SQ FT 2ND FLOOR LOCATION FOR PROFESSIONAL OR MEDICAL OFFICES IS READY TO OCCUPY WITH 2 WAITING ROOMS, CONFERENCE ROOM, 4 OFFICE OR EXAM ROOMS, KITCHEN, 2 RESTROOMS, ELEVATOR, 2 STAIRCASES AND MORE! OUTSTANDING CENTRAL SOMERS POINT LOCATION MINUTES FROM PRIME MAINLAND COMMUNITIES AND SHORE TOWNS!

| SHORE TOWNS!           |                                                  |                                    |                                                          |
|------------------------|--------------------------------------------------|------------------------------------|----------------------------------------------------------|
| PROPERTY DETAILS       |                                                  |                                    |                                                          |
| Exterior<br>Frame/Wood | OutsideFeatures<br>Security Light/System<br>Sign | ParkingGarage<br>11 or More Spaces | InteriorFeatures<br>Elevator Pass<br>Restroom<br>Storage |
| Heating<br>Electric    | Cooling<br>Central                               | HotWater<br>Electric               | Water<br>Public                                          |