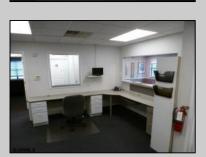

## **COMMENTS**

GREAT SOMERS POINT LOCATION IN POINT COMMONS! 1920 SQ FT 2ND FLOOR LOCATION FOR PROFESSIONAL OR MEDICAL OFFICES IS READY TO OCCUPY WITH 2 WAITING ROOMS, CONFERENCE ROOM, 4 OFFICE OR EXAM ROOMS, KITCHEN, 2 RESTROOMS, ELEVATOR, 2 STAIRCASES AND MORE! OUTSTANDING CENTRAL SOMERS POINT LOCATION MINUTES FROM PRIME MAINLAND COMMUNITIES AND SHORE TOWNS!