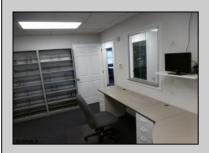

## **COMMENTS**

GREAT SOMERS POINT LOCATION IN POINT COMMONS! 1920 SQ FT 2ND FLOOR LOCATION FOR PROFESSIONAL OR MEDICAL OFFICES IS READY TO OCCUPY WITH 2 WAITING ROOMS, CONFERENCE ROOM, 4 OFFICE OR EXAM ROOMS, KITCHEN, 2 RESTROOMS, ELEVATOR, 2 STAIRCASES AND MORE! OUTSTANDING CENTRAL SOMERS POINT LOCATION MINUTES FROM PRIME MAINLAND COMMUNITIES AND