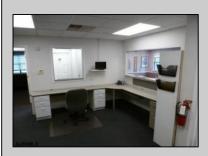

## COMMENTS

GREAT SOMERS POINT LOCATION IN POINT COMMONS! 1920 SQ FT 2ND FLOOR LOCATION FOR PROFESSIONAL OR MEDICAL OFFICES IS READY TO OCCUPY WITH 2 WAITING ROOMS, CONFERENCE ROOM, 4 OFFICE OR EXAM ROOMS, KITCHEN, 2 RESTROOMS, ELEVATOR, 2 STAIRCASES AND MORE! OUTSTANDING CENTRAL SOMERS POINT LOCATION MINUTES FROM PRIME MAINLAND COMMUNITIES AND SHORE TOWNS!