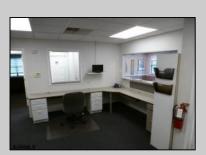

## **COMMENTS**

GREAT SOMERS POINT LOCATION IN POINT COMMONS! 1920 SQ FT 2ND FLOOR LOCATION FOR PROFESSIONAL OR MEDICAL OFFICES IS READY TO OCCUPY WITH 2 WAITING ROOMS, CONFERENCE ROOM, 4 OFFICE OR EXAM ROOMS, KITCHEN, 2 RESTROOMS, ELEVATOR, 2 STAIRCASES AND MORE! OUTSTANDING CENTRAL SOMERS POINT LOCATION MINUTES FROM PRIME MAINLAND COMMUNITIES AND SHORE TOWNS!