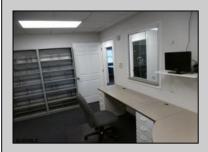

## **COMMENTS**

GREAT SOMERS POINT LOCATION IN POINT COMMONS! 1920 SQ FT 2ND FLOOR LOCATION FOR PROFESSIONAL OR MEDICAL OFFICES IS READY TO OCCUPY WITH 2 WAITING ROOMS, CONFERENCE ROOM, 4 OFFICE OR EXAM ROOMS, KITCHEN, 2 RESTROOMS, ELEVATOR, 2 STAIRCASES AND MORE! OUTSTANDING CENTRAL SOMERS POINT LOCATION MINUTES FROM PRIME MAINLAND COMMUNITIES AND SHORE TOWNS!

| SHORE TOWNS!           |                                                  |                                    |                                                          |
|------------------------|--------------------------------------------------|------------------------------------|----------------------------------------------------------|
| PROPERTY DETAILS       |                                                  |                                    |                                                          |
| Exterior<br>Frame/Wood | OutsideFeatures<br>Security Light/System<br>Sign | ParkingGarage<br>11 or More Spaces | InteriorFeatures<br>Elevator Pass<br>Restroom<br>Storage |
| Heating<br>Electric    | Cooling<br>Central                               | HotWater<br>Electric               | Water<br>Public                                          |