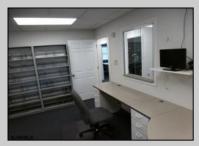

## **COMMENTS**

GREAT SOMERS POINT LOCATION IN POINT COMMONS! 1920 SQ FT 2ND FLOOR LOCATION FOR PROFESSIONAL OR MEDICAL OFFICES IS READY TO OCCUPY WITH 2 WAITING ROOMS, CONFERENCE ROOM, 4 OFFICE OR EXAM ROOMS, KITCHEN, 2 RESTROOMS, ELEVATOR, 2 STAIRCASES AND MORE! OUTSTANDING CENTRAL SOMERS POINT LOCATION MINUTES FROM PRIME MAINLAND COMMUNITIES AND SHORE TOWNS!

| SHOKE TOWNS!           |                                                  |                                    |                                                          |
|------------------------|--------------------------------------------------|------------------------------------|----------------------------------------------------------|
| PROPERTY DETAILS       |                                                  |                                    |                                                          |
| Exterior<br>Frame/Wood | OutsideFeatures<br>Security Light/System<br>Sign | ParkingGarage<br>11 or More Spaces | InteriorFeatures<br>Elevator Pass<br>Restroom<br>Storage |
| Heating<br>Electric    | Cooling<br>Central                               | HotWater<br>Electric               | Water<br>Public                                          |