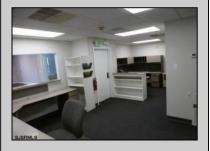

## **COMMENTS**

GREAT SOMERS POINT LOCATION IN POINT COMMONS! 1920 SQ FT 2ND FLOOR LOCATION FOR PROFESSIONAL OR MEDICAL OFFICES IS READY TO OCCUPY WITH 2 WAITING ROOMS, CONFERENCE ROOM, 4 OFFICE OR EXAM ROOMS, KITCHEN, 2 RESTROOMS, ELEVATOR, 2 STAIRCASES AND MORE! OUTSTANDING CENTRAL SOMERS POINT LOCATION MINUTES FROM PRIME MAINLAND COMMUNITIES AND SHORE TOWNS!