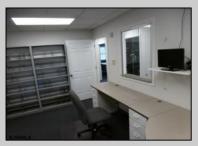

## **COMMENTS**

GREAT SOMERS POINT LOCATION IN POINT COMMONS! 1920 SQ FT 2ND FLOOR LOCATION FOR PROFESSIONAL OR MEDICAL OFFICES IS READY TO OCCUPY WITH 2 WAITING ROOMS, CONFERENCE ROOM, 4 OFFICE OR EXAM ROOMS, KITCHEN, 2 RESTROOMS, ELEVATOR, 2 STAIRCASES AND MORE! OUTSTANDING CENTRAL SOMERS POINT LOCATION MINUTES FROM PRIME MAINLAND COMMUNITIES AND SHORE TOWNS!