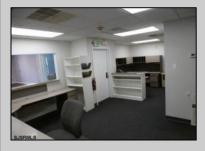

## **COMMENTS**

GREAT SOMERS POINT LOCATION IN POINT COMMONS! 1920 SQ FT 2ND FLOOR LOCATION FOR PROFESSIONAL OR MEDICAL OFFICES IS READY TO OCCUPY WITH 2 WAITING ROOMS, CONFERENCE ROOM, 4 OFFICE OR EXAM ROOMS, KITCHEN, 2 RESTROOMS, ELEVATOR, 2 STAIRCASES AND MORE! OUTSTANDING CENTRAL SOMERS POINT LOCATION MINUTES FROM PRIME MAINLAND COMMUNITIES AND SHORE TOWNS!