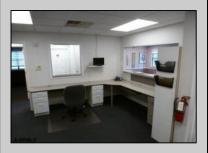

## **COMMENTS**

GREAT SOMERS POINT LOCATION IN POINT COMMONS! 1920 SQ FT 2ND FLOOR LOCATION FOR PROFESSIONAL OR MEDICAL OFFICES IS READY TO OCCUPY WITH 2 WAITING ROOMS, CONFERENCE ROOM, 4 OFFICE OR EXAM ROOMS, KITCHEN, 2 RESTROOMS, ELEVATOR, 2 STAIRCASES AND MORE! OUTSTANDING CENTRAL SOMERS POINT LOCATION MINUTES FROM PRIME MAINLAND COMMUNITIES AND SHORE TOWNS!