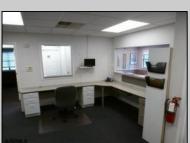

## **COMMENTS**

GREAT SOMERS POINT LOCATION IN POINT COMMONS! 1920 SQ FT 2ND FLOOR LOCATION FOR PROFESSIONAL OR MEDICAL OFFICES IS READY TO OCCUPY WITH 2 WAITING ROOMS, CONFERENCE ROOM, 4 OFFICE OR EXAM ROOMS, KITCHEN, 2 RESTROOMS, ELEVATOR, 2 STAIRCASES AND MORE! OUTSTANDING CENTRAL SOMERS POINT LOCATION MINUTES FROM PRIME MAINLAND COMMUNITIES AND SHORE TOWNS!