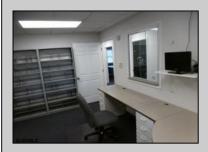

## **COMMENTS**

GREAT SOMERS POINT LOCATION IN POINT COMMONS! 1920 SQ FT 2ND FLOOR LOCATION FOR PROFESSIONAL OR MEDICAL OFFICES IS READY TO OCCUPY WITH 2 WAITING ROOMS, CONFERENCE ROOM, 4 OFFICE OR EXAM ROOMS, KITCHEN, 2 RESTROOMS, ELEVATOR, 2 STAIRCASES AND MORE! OUTSTANDING CENTRAL SOMERS POINT LOCATION MINUTES FROM PRIME MAINLAND COMMUNITIES AND SHORE TOWNS!