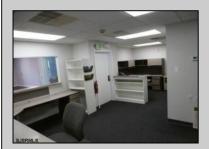

## **COMMENTS**

GREAT SOMERS POINT LOCATION IN POINT COMMONS! 1920 SQ FT 2ND FLOOR LOCATION FOR PROFESSIONAL OR MEDICAL OFFICES IS READY TO OCCUPY WITH 2 WAITING ROOMS, CONFERENCE ROOM, 4 OFFICE OR EXAM ROOMS, KITCHEN, 2 RESTROOMS, ELEVATOR, 2 STAIRCASES AND MORE! OUTSTANDING CENTRAL SOMERS POINT LOCATION MINUTES FROM PRIME MAINLAND COMMUNITIES AND