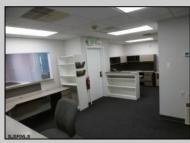

## COMMENTS

GREAT SOMERS POINT LOCATION IN POINT COMMONS! 1920 SQ FT 2ND FLOOR LOCATION FOR PROFESSIONAL OR MEDICAL OFFICES IS READY TO OCCUPY WITH 2 WAITING ROOMS, CONFERENCE ROOM, 4 OFFICE OR EXAM ROOMS, KITCHEN, 2 RESTROOMS, ELEVATOR, 2 STAIRCASES AND MORE! OUTSTANDING CENTRAL SOMERS POINT LOCATION MINUTES FROM PRIME MAINLAND COMMUNITIES AND SHORE TOWNS!