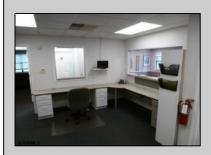

## COMMENTS

GREAT SOMERS POINT LOCATION IN POINT COMMONS! 1920 SQ FT 2ND FLOOR LOCATION FOR PROFESSIONAL OR MEDICAL OFFICES IS READY TO OCCUPY WITH 2 WAITING ROOMS, CONFERENCE ROOM, 4 OFFICE OR EXAM ROOMS, KITCHEN, 2 RESTROOMS, ELEVATOR, 2 STAIRCASES AND MORE! OUTSTANDING CENTRAL SOMERS POINT LOCATION MINUTES FROM PRIME MAINLAND COMMUNITIES AND SHORE TOWNS!