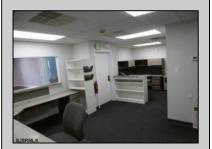

## **COMMENTS**

GREAT SOMERS POINT LOCATION IN POINT COMMONS! 1920 SQ FT 2ND FLOOR LOCATION FOR PROFESSIONAL OR MEDICAL OFFICES IS READY TO OCCUPY WITH 2 WAITING ROOMS, CONFERENCE ROOM, 4 OFFICE OR EXAM ROOMS, KITCHEN, 2 RESTROOMS, ELEVATOR, 2 STAIRCASES AND MORE! OUTSTANDING CENTRAL SOMERS POINT LOCATION MINUTES FROM PRIME MAINLAND COMMUNITIES AND SHORE TOWNS!