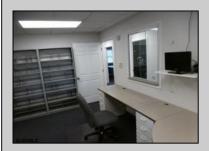

## **COMMENTS**

GREAT SOMERS POINT LOCATION IN POINT COMMONS! 1920 SQ FT 2ND FLOOR LOCATION FOR PROFESSIONAL OR MEDICAL OFFICES IS READY TO OCCUPY WITH 2 WAITING ROOMS, CONFERENCE ROOM, 4 OFFICE OR EXAM ROOMS, KITCHEN, 2 RESTROOMS, ELEVATOR, 2 STAIRCASES AND MORE! OUTSTANDING CENTRAL SOMERS POINT LOCATION MINUTES FROM PRIME MAINLAND COMMUNITIES AND SHORE TOWNS!