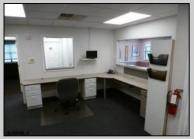

## **COMMENTS**

GREAT SOMERS POINT LOCATION IN POINT COMMONS! 1920 SQ FT 2ND FLOOR LOCATION FOR PROFESSIONAL OR MEDICAL OFFICES IS READY TO OCCUPY WITH 2 WAITING ROOMS, CONFERENCE ROOM, 4 OFFICE OR EXAM ROOMS, KITCHEN, 2 RESTROOMS, ELEVATOR, 2 STAIRCASES AND MORE! OUTSTANDING CENTRAL SOMERS POINT LOCATION MINUTES FROM PRIME MAINLAND COMMUNITIES AND