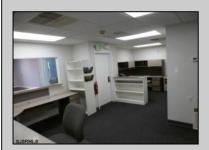

## **COMMENTS**

GREAT SOMERS POINT LOCATION IN POINT COMMONS! 1920 SQ FT 2ND FLOOR LOCATION FOR PROFESSIONAL OR MEDICAL OFFICES IS READY TO OCCUPY WITH 2 WAITING ROOMS, CONFERENCE ROOM, 4 OFFICE OR EXAM ROOMS, KITCHEN, 2 RESTROOMS, ELEVATOR, 2 STAIRCASES AND MORE! OUTSTANDING CENTRAL SOMERS POINT LOCATION MINUTES FROM PRIME MAINLAND COMMUNITIES AND