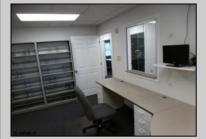

## COMMENTS

GREAT SOMERS POINT LOCATION IN POINT COMMONS! 1920 SQ FT 2ND FLOOR LOCATION FOR PROFESSIONAL OR MEDICAL OFFICES IS READY TO OCCUPY WITH 2 WAITING ROOMS, CONFERENCE ROOM, 4 OFFICE OR EXAM ROOMS, KITCHEN, 2 RESTROOMS, ELEVATOR, 2 STAIRCASES AND MORE! OUTSTANDING CENTRAL SOMERS POINT LOCATION MINUTES FROM PRIME MAINLAND COMMUNITIES AND SHORE TOWNS!

InteriorFeatures Elevator Pass Restroom Storage

Water

Public

Heating Electric

Sewer

Cooling Central

HotWater Electric

**Public Sewer** 