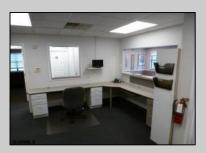

## COMMENTS

GREAT SOMERS POINT LOCATION IN POINT COMMONS! 1920 SQ FT 2ND FLOOR LOCATION FOR PROFESSIONAL OR MEDICAL OFFICES IS READY TO OCCUPY WITH 2 WAITING ROOMS, CONFERENCE ROOM, 4 OFFICE OR EXAM ROOMS, KITCHEN, 2 RESTROOMS, ELEVATOR, 2 STAIRCASES AND MORE! OUTSTANDING CENTRAL SOMERS POINT LOCATION MINUTES FROM PRIME MAINLAND COMMUNITIES AND SHORE TOWNS!