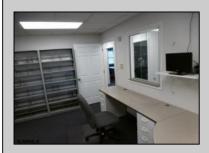

## COMMENTS

GREAT SOMERS POINT LOCATION IN POINT COMMONS! 1920 SQ FT 2ND FLOOR LOCATION FOR PROFESSIONAL OR MEDICAL OFFICES IS READY TO OCCUPY WITH 2 WAITING ROOMS, CONFERENCE ROOM, 4 OFFICE OR EXAM ROOMS, KITCHEN, 2 RESTROOMS, ELEVATOR, 2 STAIRCASES AND MORE! OUTSTANDING CENTRAL SOMERS POINT LOCATION MINUTES FROM PRIME MAINLAND COMMUNITIES AND SHORE TOWNS!