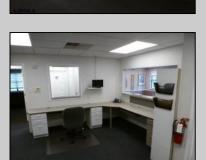

## **COMMENTS**

GREAT SOMERS POINT LOCATION IN POINT COMMONS! 1920 SQ FT 2ND FLOOR LOCATION FOR PROFESSIONAL OR MEDICAL OFFICES IS READY TO OCCUPY WITH 2 WAITING ROOMS, CONFERENCE ROOM, 4 OFFICE OR EXAM ROOMS, KITCHEN, 2 RESTROOMS, ELEVATOR, 2 STAIRCASES AND MORE! OUTSTANDING CENTRAL SOMERS POINT LOCATION MINUTES FROM PRIME MAINLAND COMMUNITIES AND SHORE TOWNS!