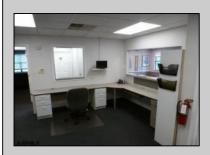

## COMMENTS

GREAT SOMERS POINT LOCATION IN POINT COMMONS! 1920 SQ FT 2ND FLOOR LOCATION FOR PROFESSIONAL OR MEDICAL OFFICES IS READY TO OCCUPY WITH 2 WAITING ROOMS, CONFERENCE ROOM, 4 OFFICE OR EXAM ROOMS, KITCHEN, 2 RESTROOMS, ELEVATOR, 2 STAIRCASES AND MORE! OUTSTANDING CENTRAL SOMERS POINT LOCATION MINUTES FROM PRIME MAINLAND COMMUNITIES AND SHORE TOWNS!