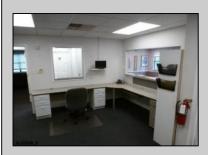

## COMMENTS

GREAT SOMERS POINT LOCATION IN POINT COMMONS! 1920 SQ FT 2ND FLOOR LOCATION FOR PROFESSIONAL OR MEDICAL OFFICES IS READY TO OCCUPY WITH 2 WAITING ROOMS, CONFERENCE ROOM, 4 OFFICE OR EXAM ROOMS, KITCHEN, 2 RESTROOMS, ELEVATOR, 2 STAIRCASES AND MORE! OUTSTANDING CENTRAL SOMERS POINT LOCATION MINUTES FROM PRIME MAINLAND COMMUNITIES AND SHORE TOWNS!