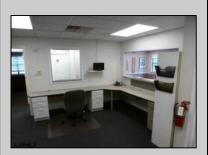

## **COMMENTS**

GREAT SOMERS POINT LOCATION IN POINT COMMONS! 1920 SQ FT 2ND FLOOR LOCATION FOR PROFESSIONAL OR MEDICAL OFFICES IS READY TO OCCUPY WITH 2 WAITING ROOMS, CONFERENCE ROOM, 4 OFFICE OR EXAM ROOMS, KITCHEN, 2 RESTROOMS, ELEVATOR, 2 STAIRCASES AND MORE! OUTSTANDING CENTRAL SOMERS POINT LOCATION MINUTES FROM PRIME MAINLAND COMMUNITIES AND SHORE TOWNS!