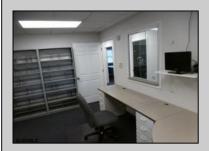

## **COMMENTS**

GREAT SOMERS POINT LOCATION IN POINT COMMONS! 1920 SQ FT 2ND FLOOR LOCATION FOR PROFESSIONAL OR MEDICAL OFFICES IS READY TO OCCUPY WITH 2 WAITING ROOMS, CONFERENCE ROOM, 4 OFFICE OR EXAM ROOMS, KITCHEN, 2 RESTROOMS, ELEVATOR, 2 STAIRCASES AND MORE! OUTSTANDING CENTRAL SOMERS POINT LOCATION MINUTES FROM PRIME MAINLAND COMMUNITIES AND SHORE TOWNS!

|          | PROPERTY DETAILS |           |
|----------|------------------|-----------|
| Exterior | OutsideFeatures  | ParkingGa |

ParkingGarage Frame/Wood Sign

Security Light/System 11 or More Spaces

InteriorFeatures **Elevator Pass** Restroom Storage