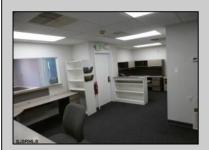

## **COMMENTS**

GREAT SOMERS POINT LOCATION IN POINT COMMONS! 1920 SQ FT 2ND FLOOR LOCATION FOR PROFESSIONAL OR MEDICAL OFFICES IS READY TO OCCUPY WITH 2 WAITING ROOMS, CONFERENCE ROOM, 4 OFFICE OR EXAM ROOMS, KITCHEN, 2 RESTROOMS, ELEVATOR, 2 STAIRCASES AND MORE! OUTSTANDING CENTRAL SOMERS POINT LOCATION MINUTES FROM PRIME MAINLAND COMMUNITIES AND SHORE TOWNS!