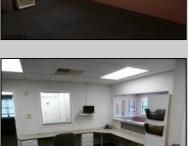

## **COMMENTS**

GREAT SOMERS POINT LOCATION IN POINT COMMONS! 1920 SQ FT 2ND FLOOR LOCATION FOR PROFESSIONAL OR MEDICAL OFFICES IS READY TO OCCUPY WITH 2 WAITING ROOMS, CONFERENCE ROOM, 4 OFFICE OR EXAM ROOMS, KITCHEN, 2 RESTROOMS, ELEVATOR, 2 STAIRCASES AND MORE! OUTSTANDING CENTRAL SOMERS POINT LOCATION MINUTES FROM PRIME MAINLAND COMMUNITIES AND SHORE TOWNS!