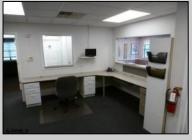

## **COMMENTS**

GREAT SOMERS POINT LOCATION IN POINT COMMONS! 1920 SQ FT 2ND FLOOR LOCATION FOR PROFESSIONAL OR MEDICAL OFFICES IS READY TO OCCUPY WITH 2 WAITING ROOMS, CONFERENCE ROOM, 4 OFFICE OR EXAM ROOMS, KITCHEN, 2 RESTROOMS, ELEVATOR, 2 STAIRCASES AND MORE! OUTSTANDING CENTRAL SOMERS POINT LOCATION MINUTES FROM PRIME MAINLAND COMMUNITIES AND