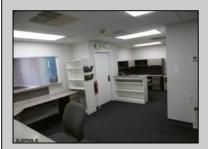

## **COMMENTS**

GREAT SOMERS POINT LOCATION IN POINT COMMONS! 1920 SQ FT 2ND FLOOR LOCATION FOR PROFESSIONAL OR MEDICAL OFFICES IS READY TO OCCUPY WITH 2 WAITING ROOMS, CONFERENCE ROOM, 4 OFFICE OR EXAM ROOMS, KITCHEN, 2 RESTROOMS, ELEVATOR, 2 STAIRCASES AND MORE! OUTSTANDING CENTRAL SOMERS POINT LOCATION MINUTES FROM PRIME MAINLAND COMMUNITIES AND