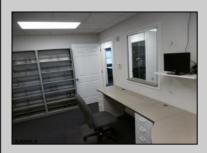

## **COMMENTS**

GREAT SOMERS POINT LOCATION IN POINT COMMONS! 1920 SQ FT 2ND FLOOR LOCATION FOR PROFESSIONAL OR MEDICAL OFFICES IS READY TO OCCUPY WITH 2 WAITING ROOMS, CONFERENCE ROOM, 4 OFFICE OR EXAM ROOMS, KITCHEN, 2 RESTROOMS, ELEVATOR, 2 STAIRCASES AND MORE! OUTSTANDING CENTRAL SOMERS POINT LOCATION MINUTES FROM PRIME MAINLAND COMMUNITIES AND SHORE TOWNS!

| SHORE TOWNS!           |                                                  |                                    |                                                          |
|------------------------|--------------------------------------------------|------------------------------------|----------------------------------------------------------|
| PROPERTY DETAILS       |                                                  |                                    |                                                          |
| Exterior<br>Frame/Wood | OutsideFeatures<br>Security Light/System<br>Sign | ParkingGarage<br>11 or More Spaces | InteriorFeatures<br>Elevator Pass<br>Restroom<br>Storage |
| Heating<br>Electric    | Cooling<br>Central                               | HotWater<br>Electric               | Water<br>Public                                          |