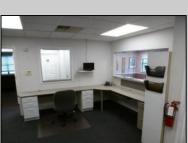

## **COMMENTS**

GREAT SOMERS POINT LOCATION IN POINT COMMONS! 1920 SQ FT 2ND FLOOR LOCATION FOR PROFESSIONAL OR MEDICAL OFFICES IS READY TO OCCUPY WITH 2 WAITING ROOMS, CONFERENCE ROOM, 4 OFFICE OR EXAM ROOMS, KITCHEN, 2 RESTROOMS, ELEVATOR, 2 STAIRCASES AND MORE! OUTSTANDING CENTRAL SOMERS POINT LOCATION MINUTES FROM PRIME MAINLAND COMMUNITIES AND SHORE TOWNS!