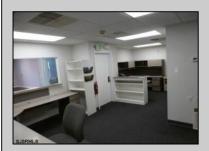

## **COMMENTS**

GREAT SOMERS POINT LOCATION IN POINT COMMONS! 1920 SQ FT 2ND FLOOR LOCATION FOR PROFESSIONAL OR MEDICAL OFFICES IS READY TO OCCUPY WITH 2 WAITING ROOMS, CONFERENCE ROOM, 4 OFFICE OR EXAM ROOMS, KITCHEN, 2 RESTROOMS, ELEVATOR, 2 STAIRCASES AND MORE! OUTSTANDING CENTRAL SOMERS POINT LOCATION MINUTES FROM PRIME MAINLAND COMMUNITIES AND SHORE TOWNS!