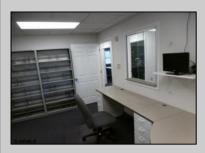

## **COMMENTS**

GREAT SOMERS POINT LOCATION IN POINT COMMONS! 1920 SQ FT 2ND FLOOR LOCATION FOR PROFESSIONAL OR MEDICAL OFFICES IS READY TO OCCUPY WITH 2 WAITING ROOMS, CONFERENCE ROOM, 4 OFFICE OR EXAM ROOMS, KITCHEN, 2 RESTROOMS, ELEVATOR, 2 STAIRCASES AND MORE! OUTSTANDING CENTRAL SOMERS POINT LOCATION MINUTES FROM PRIME MAINLAND COMMUNITIES AND SHORE TOWNS!