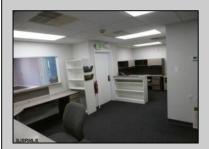

## **COMMENTS**

GREAT SOMERS POINT LOCATION IN POINT COMMONS! 1920 SQ FT 2ND FLOOR LOCATION FOR PROFESSIONAL OR MEDICAL OFFICES IS READY TO OCCUPY WITH 2 WAITING ROOMS, CONFERENCE ROOM, 4 OFFICE OR EXAM ROOMS, KITCHEN, 2 RESTROOMS, ELEVATOR, 2 STAIRCASES AND MORE! OUTSTANDING CENTRAL SOMERS POINT LOCATION MINUTES FROM PRIME MAINLAND COMMUNITIES AND SHORE TOWNS!