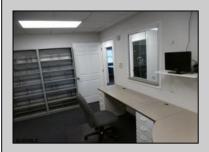

## **COMMENTS**

GREAT SOMERS POINT LOCATION IN POINT COMMONS! 1920 SQ FT 2ND FLOOR LOCATION FOR PROFESSIONAL OR MEDICAL OFFICES IS READY TO OCCUPY WITH 2 WAITING ROOMS, CONFERENCE ROOM, 4 OFFICE OR EXAM ROOMS, KITCHEN, 2 RESTROOMS, ELEVATOR, 2 STAIRCASES AND MORE! OUTSTANDING CENTRAL SOMERS POINT LOCATION MINUTES FROM PRIME MAINLAND COMMUNITIES AND SHORE TOWNS!

| SHORE TOWNS!           |                                                  |                                    |                                                          |
|------------------------|--------------------------------------------------|------------------------------------|----------------------------------------------------------|
| PROPERTY DETAILS       |                                                  |                                    |                                                          |
| Exterior<br>Frame/Wood | OutsideFeatures<br>Security Light/System<br>Sign | ParkingGarage<br>11 or More Spaces | InteriorFeatures<br>Elevator Pass<br>Restroom<br>Storage |
| Heating<br>Electric    | Cooling<br>Central                               | HotWater<br>Electric               | Water<br>Public                                          |