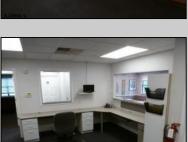

## **COMMENTS**

GREAT SOMERS POINT LOCATION IN POINT COMMONS! 1920 SQ FT 2ND FLOOR LOCATION FOR PROFESSIONAL OR MEDICAL OFFICES IS READY TO OCCUPY WITH 2 WAITING ROOMS, CONFERENCE ROOM, 4 OFFICE OR EXAM ROOMS, KITCHEN, 2 RESTROOMS, ELEVATOR, 2 STAIRCASES AND MORE! OUTSTANDING CENTRAL SOMERS POINT LOCATION MINUTES FROM PRIME MAINLAND COMMUNITIES AND SHORE TOWNS!