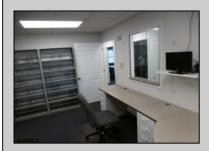

## **COMMENTS**

GREAT SOMERS POINT LOCATION IN POINT COMMONS! 1920 SQ FT 2ND FLOOR LOCATION FOR PROFESSIONAL OR MEDICAL OFFICES IS READY TO OCCUPY WITH 2 WAITING ROOMS, CONFERENCE ROOM, 4 OFFICE OR EXAM ROOMS, KITCHEN, 2 RESTROOMS, ELEVATOR, 2 STAIRCASES AND MORE! OUTSTANDING CENTRAL SOMERS POINT LOCATION MINUTES FROM PRIME MAINLAND COMMUNITIES AND SHORE TOWNS!

| SHORE TOWNS!           |                                                  |                                    |                                                          |
|------------------------|--------------------------------------------------|------------------------------------|----------------------------------------------------------|
| PROPERTY DETAILS       |                                                  |                                    |                                                          |
| Exterior<br>Frame/Wood | OutsideFeatures<br>Security Light/System<br>Sign | ParkingGarage<br>11 or More Spaces | InteriorFeatures<br>Elevator Pass<br>Restroom<br>Storage |
| Heating<br>Electric    | Cooling<br>Central                               | HotWater<br>Electric               | Water<br>Public                                          |
| Sewer                  |                                                  |                                    |                                                          |