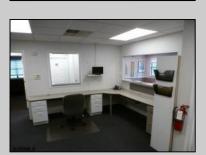

## **COMMENTS**

GREAT SOMERS POINT LOCATION IN POINT COMMONS! 1920 SQ FT 2ND FLOOR LOCATION FOR PROFESSIONAL OR MEDICAL OFFICES IS READY TO OCCUPY WITH 2 WAITING ROOMS, CONFERENCE ROOM, 4 OFFICE OR EXAM ROOMS, KITCHEN, 2 RESTROOMS, ELEVATOR, 2 STAIRCASES AND MORE! OUTSTANDING CENTRAL SOMERS POINT LOCATION MINUTES FROM PRIME MAINLAND COMMUNITIES AND SHORE TOWNS!