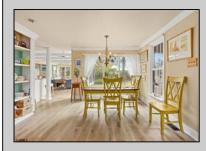

## COMMENTS

Welcome to your dream riverfront retreat! This LOWER BANK home, located near Sweetwater, offers 235 feet of prime frontage on the picturesque Mullica River. Enjoy river views from nearly every room in the main house, which features 3 bedrooms, including a luxurious upstairs owner\'s suite. The spacious 16x24 Great Room with luxury vinyl plank floors and expansive sun-filled windows invites you to relax and take in the serene views or step outside to your private GUNITE INGROUND POOL. The updated kitchen is a chef\'s delight with granite countertops, subway tile, and stainless steel appliances. For guests, the charming cottage is equipped with a full bath and gas fireplace—perfect for visitors! There is also a no maintenance Trex deck at road level that leads to your own 235-foot sandy beach, complete with a pergola wired for electricity and lighting, ideal for outdoor entertaining or future additions like decks or a dock. The home also boasts a NEW HVAC system, and a 50-year roof installed in 2019. There\'s so much more to see—this is a riverfront gem you won\'t want to miss!