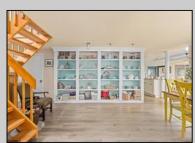

## COMMENTS

Welcome to your dream riverfront retreat! This LOWER BANK home, located near Sweetwater, offers 235 feet of prime frontage on the picturesque Mullica River. Enjoy river views from nearly every room in the main house, which features 3 bedrooms, including a luxurious upstairs owner\'s suite. The spacious 16x24 Great Room with luxury vinyl plank floors and expansive sun-filled windows invites you to relax and take in the serene views or step outside to your private GUNITE INGROUND POOL. The updated kitchen is a chef\'s delight with granite countertops, subway tile, and stainless steel appliances. For guests, the charming cottage is equipped with a full bath and gas fireplace—perfect for visitors! There is also a no maintenance Trex deck at road level that leads to your own 235-foot sandy beach, complete with a pergola wired for electricity and lighting, ideal for outdoor entertaining or future additions like decks or a dock. The home also boasts a NEW HVAC system, and a 50-year roof installed in 2019. There\'s so much more to see—this is a riverfront gem you won\'t want to miss!