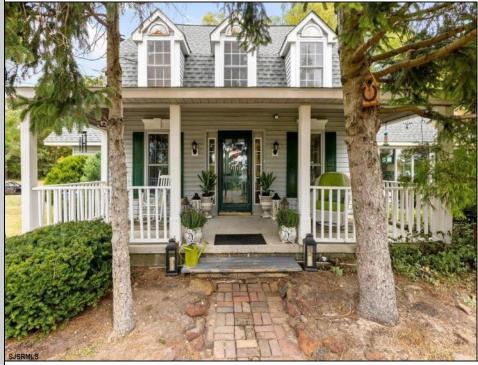

## COMMENTS

Welcome to your dream riverfront retreat! This LOWER BANK home, located near Sweetwater, offers 235 feet of prime frontage on the picturesque Mullica River. Enjoy river views from nearly every room in the main house, which features 3 bedrooms, including a luxurious upstairs owner\'s suite. The spacious 16x24 Great Room with luxury vinyl plank floors and expansive sun-filled windows invites you to relax and take in the serene views or step outside to your private GUNITE INGROUND POOL. The updated kitchen is a chef\'s delight with granite countertops, subway tile, and stainless steel appliances. For guests, the charming cottage is equipped with a full bath and gas fireplace—perfect for visitors! There is also a no maintenance Trex deck at road level that leads to your own 235-foot sandy beach, complete with a pergola wired for electricity and lighting, ideal for outdoor entertaining or future additions like decks or a dock. The home also boasts a NEW HVAC system, and a 50-year roof installed in 2019. There\'s so much more to see—this is a riverfront gem you won\'t want to miss!