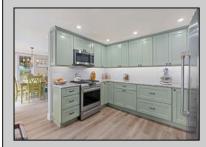

## COMMENTS

Welcome to your dream riverfront retreat! This LOWER BANK home, located near Sweetwater, offers 235 feet of prime frontage on the picturesque Mullica River. Enjoy river views from nearly every room in the main house, which features 3 bedrooms, including a luxurious upstairs owner\'s suite. The spacious 16x24 Great Room with luxury vinyl plank floors and expansive sun-filled windows invites you to relax and take in the serene views or step outside to your private GUNITE INGROUND POOL. The updated kitchen is a chef\'s delight with granite countertops, subway tile, and stainless steel appliances. For guests, the charming cottage is equipped with a full bath and gas fireplace—perfect for visitors! There is also a no maintenance Trex deck at road level that leads to your own 235-foot sandy beach, complete with a pergola wired for electricity and lighting, ideal for outdoor entertaining or future additions like decks or a dock. The home also boasts a NEW HVAC system, and a 50-year roof installed in 2019. There\'s so much more to see—this is a riverfront gem you won\'t want to miss!