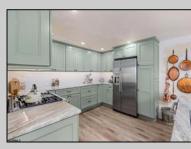

## COMMENTS

Welcome to your dream riverfront retreat! This LOWER BANK home, located near Sweetwater, offers 235 feet of prime frontage on the picturesque Mullica River. Enjoy river views from nearly every room in the main house, which features 3 bedrooms, including a luxurious upstairs owner\'s suite. The spacious 16x24 Great Room with luxury vinyl plank floors and expansive sun-filled windows invites you to relax and take in the serene views or step outside to your private GUNITE INGROUND POOL. The updated kitchen is a chef\'s delight with granite countertops, subway tile, and stainless steel appliances. For guests, the charming cottage is equipped with a full bath and gas fireplace—perfect for visitors! There is also a no maintenance Trex deck at road level that leads to your own 235-foot sandy beach, complete with a pergola wired for electricity and lighting, ideal for outdoor entertaining or future additions like decks or a dock. The home also boasts a NEW HVAC system, and a 50-year roof installed in 2019. There\'s so much more to see—this is a riverfront gem you won\'t want to miss!