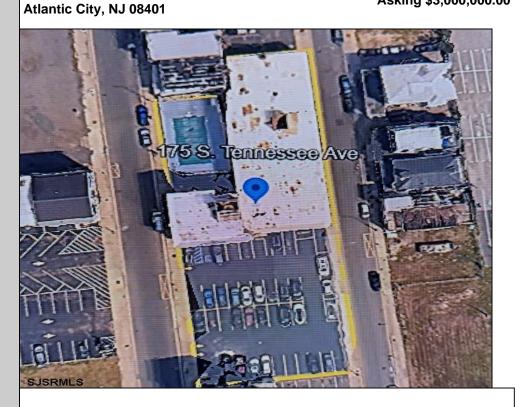

Berger Realty, Inc 1330 Bay Avenue Ocean City, NJ 08226 609-391-1330/609-391-1300 info@bergerrealty.com

175 Tennessee Ave

Asking \$3,000,000.00

## **COMMENTS**

A very rare opportunity to own a beachblock property with a long term land lease in place. Land lease tenant is the Super 8 Hotel along with certain parking lots. Lease is NNN and this is a prime investment for a 1031 exchange buyer. The addresses being sold are: 175, 181 and 187 South Tennessee Ave and 140, 142, 150, 154 and 158 South Ocean Avenue. For additional information feel free to call listing agent.