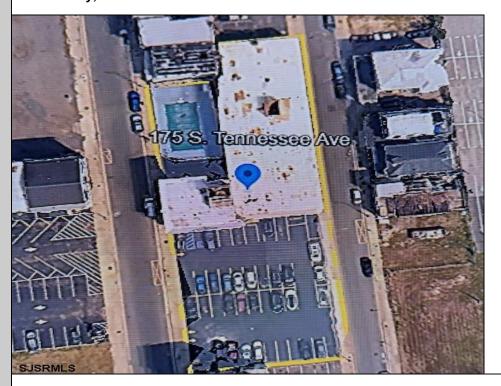

## **COMMENTS**

A very rare opportunity to own a beachblock property with a long term land lease in place. Land lease tenant is the Super 8 Hotel along with certain parking lots. Lease is NNN and this is a prime investment for a 1031 exchange buyer. The addresses being sold are: 175, 181 and 187 South Tennessee Ave and 140, 142, 150, 154 and 158 South Ocean Avenue. For additional information feel free to call listing agent.