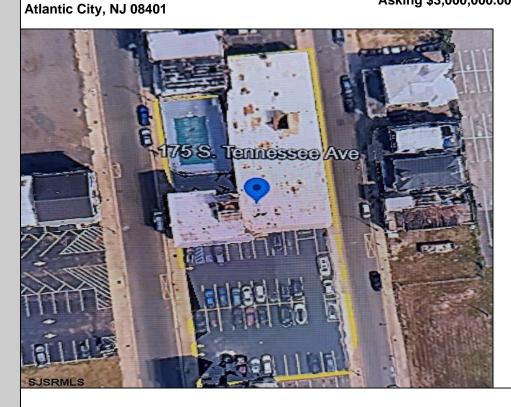

175 Tennessee Ave

Berger Realty, Inc. 55th & Haven Avenue Ocean City, NJ 08226 609-399-0040 ☑ info@bergerrealty.com

Asking \$3,000,000.00

## COMMENTS

A very rare opportunity to own a beachblock property with a long term land lease in place. Land lease tenant is the Super 8 Hotel along with certain parking lots. Lease is NNN and this is a prime investment for a 1031 exchange buyer. The addresses being sold are: 175, 181 and 187 South Tennessee Ave and 140, 142, 150, 154 and 158 South Ocean Avenue. For additional information feel free to call listing agent.