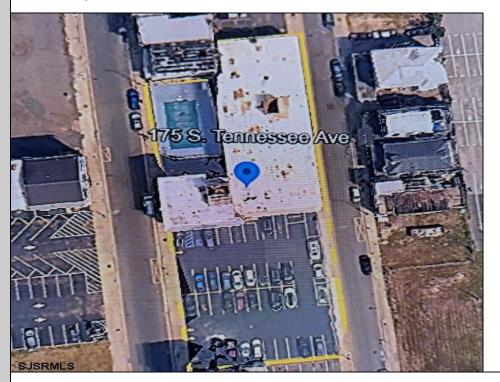

## 175 Tennessee Ave Atlantic City, NJ 08401

Asking \$3,000,000.00

## **COMMENTS**

A very rare opportunity to own a beachblock property with a long term land lease in place. Land lease tenant is the Super 8 Hotel along with certain parking lots. Lease is NNN and this is a prime investment for a 1031 exchange buyer. The addresses being sold are: 175, 181 and 187 South Tennessee Ave and 140, 142, 150, 154 and 158 South Ocean Avenue. For additional information feel free to call listing agent.