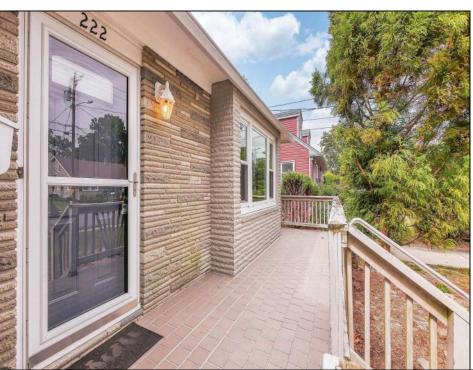

| PRC | PERTY DETAILS |
|-----|---------------|

| PROPERTY DETAILS            |                                                                 |                         |                                                                                                       |  |  |
|-----------------------------|-----------------------------------------------------------------|-------------------------|-------------------------------------------------------------------------------------------------------|--|--|
| Exterior<br>Stone<br>Vinyl  | OutsideFeatures<br>Deck<br>Fenced Yard<br>Porch                 | ParkingGarage<br>None   | OtherRooms Eat In Kitchen Florida Room Laundry/Utility Room Primary BR on 1st floor Recreation/Family |  |  |
| InteriorFeatures<br>Storage | AppliancesIncluded<br>Dishwasher<br>Electric Stove<br>Microwave | Basement<br>Crawl Space | Heating<br>Forced Air<br>Gas-Natural                                                                  |  |  |
| Cooling<br>Central          | Water<br>Public                                                 | Sewer<br>Public Sewer   |                                                                                                       |  |  |