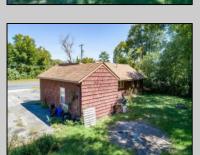

## **COMMENTS**

Don't miss this great investment opportunity! The property is approximately 7 acres, with 484 feet of highway frontage on the White Horse Pike. (zoned HC2) Existing on the property is a two bedroom one bath home with a nice size attached garage. This house does have city water, sewer and natural gas. On the property, approximately 210 feet from the home, is a large 53\' x 16' pull-through garage which has great commercial potential. The garage has its own separate electrical service. The property is being sold in AS-IS condition and is priced to sell. Book an appointment today! Egg Harbor City mailing address.