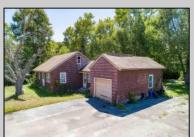

## **COMMENTS**

Don't miss this great investment opportunity! The property is approximately 7 acres, with 484 feet of highway frontage on the White Horse Pike. (zoned HC2) Existing on the property is a two bedroom one bath home with a nice size attached garage. This house does have city water, sewer and natural gas. On the property, approximately 210 feet from the home, is a large 53\' x 16' pull-through garage which has great commercial potential. The garage has its own separate electrical service. The property is being sold in AS-IS condition and is priced to sell. Book an appointment today! Egg Harbor City mailing address.