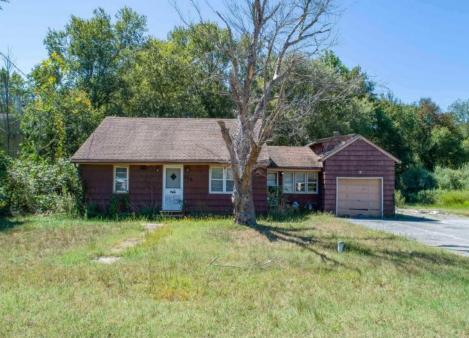

## COMMENTS

Don't miss this great investment opportunity! The property is approximately 7 acres, with 484 feet of highway frontage on the White Horse Pike. (zoned HC2) Existing on the property is a two bedroom one bath home with a nice size attached garage. This house does have city water, sewer and natural gas. On the property, approximately 210 feet from the home, is a large 53\' x 16' pull-through garage which has great commercial potential. The garage has its own separate electrical service. The property is being sold in AS-IS condition and is priced to sell. Book an appointment today! Egg Harbor City mailing address.