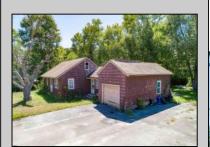

## COMMENTS

Don't miss this great investment opportunity! The property is approximately 7 acres, with 484 feet of highway frontage on the White Horse Pike. (zoned HC2) Existing on the property is a two bedroom one bath home with a nice size attached garage. This house does have city water, sewer and natural gas. On the property, approximately 210 feet from the home, is a large 53\' x 16' pull-through garage which has great commercial potential. The garage has its own separate electrical service. The property is being sold in AS-IS condition and is priced to sell. Book an appointment today! Egg Harbor City mailing address.