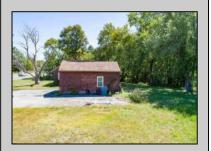

## COMMENTS

Don't miss this great investment opportunity! The property is approximately 7 acres, with 484 feet of highway frontage on the White Horse Pike. (zoned HC2) Existing on the property is a two bedroom one bath home with a nice size attached garage. This house does have city water, sewer and natural gas. On the property, approximately 210 feet from the home, is a large 53\' x 16' pull-through garage which has great commercial potential. The garage has its own separate electrical service. The property is being sold in AS-IS condition and is priced to sell. Book an appointment today! Egg Harbor City mailing address.