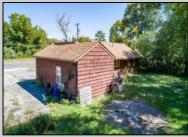

## COMMENTS

Don't miss this great investment opportunity! The property is approximately 7 acres, with 484 feet of highway frontage on the White Horse Pike. (zoned HC2) Existing on the property is a two bedroom one bath home with a nice size attached garage. This house does have city water, sewer and natural gas. On the property, approximately 210 feet from the home, is a large 53\' x 16' pull-through garage which has great commercial potential. The garage has its own separate electrical service. The property is being sold in AS-IS condition and is priced to sell. Book an appointment today! Egg Harbor City mailing address.