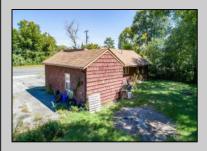

## **COMMENTS**

Don't miss this great investment opportunity! The property is approximately 7 acres, with 484 feet of highway frontage on the White Horse Pike. (zoned HC2) Existing on the property is a two bedroom one bath home with a nice size attached garage. This house does have city water, sewer and natural gas. On the property, approximately 210 feet from the home, is a large 53\' x 16' pull-through garage which has great commercial potential. The garage has its own separate electrical service. The property is being sold in AS-IS condition and is priced to sell. Book an appointment today. Egg Harbor City mailing address.