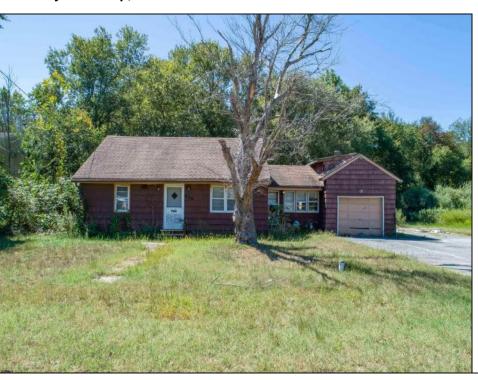

## **COMMENTS**

Don't miss this great investment opportunity! The property is approximately 7 acres, with 484 feet of highway frontage on the White Horse Pike. (zoned HC2) Existing on the property is a two bedroom one bath home with a nice size attached garage. This house does have city water, sewer and natural gas. On the property, approximately 210 feet from the home, is a large 53\' x 16' pull-through garage which has great commercial potential. The garage has its own separate electrical service. The property is being sold in AS-IS condition and is priced to sell. Book an appointment today. Egg Harbor City mailing address.