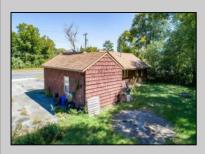

## **COMMENTS**

Don't miss this great investment opportunity! The property is approximately 7 acres, with 484 feet of highway frontage on the White Horse Pike. (zoned HC2) Existing on the property is a two bedroom one bath home with a nice size attached garage. This house does have city water, sewer and natural gas. On the property, approximately 210 feet from the home, is a large 53\' x 16' pull-through garage which has great commercial potential. The garage has its own separate electrical service. The property is being sold in AS-IS condition and is priced to sell. Book an appointment today! Egg Harbor City mailing address.