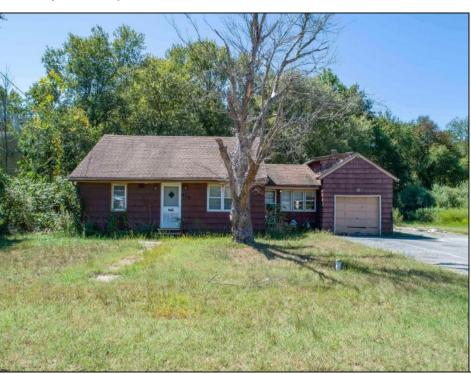

## **COMMENTS**

Don't miss this great investment opportunity! The property is approximately 7 acres, with 484 feet of highway frontage on the White Horse Pike. (zoned HC2) Existing on the property is a two bedroom one bath home with a nice size attached garage. This house does have city water, sewer and natural gas. On the property, approximately 210 feet from the home, is a large 53\' x 16' pull-through garage which has great commercial potential. The garage has its own separate electrical service. The property is being sold in AS-IS condition and is priced to sell. Book an appointment today! Egg Harbor City mailing address.

## PROPERTY DETAILS

Exterior ParkingGarage Basement Heating
Cedar Attached Garage Crawl Space Gas-Natural
Detached Garage

Water Sewer
Public Public Sewer

Ask for Joe Young Berger Realty Inc 3160 Asbury Avenue, Ocean City Call: 609-399-0076 Email to: jty@bergerrealty.com